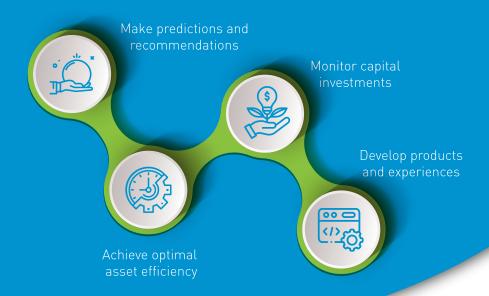

According to your data maturity, we can implement a data strategy to transform your complex data into clear and actionable insights.

Your data may allow you to:

 $Y_{ou}$  cannot fail when you play these 3 together!