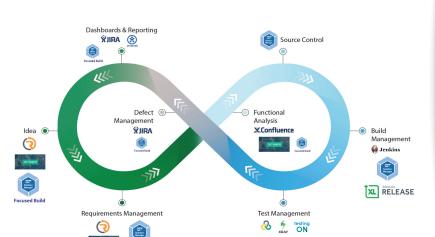

#### Quality Frameworks | Implementation

- Implementation;
- Test management;
- Automated testing;
- Defect management;
- UAT management;
- Quality dashboard setup.

#### **Quality Control | Testing Services**

- Functional testing;
- Regressing testing;
- Integration testing;
- End to end testing;
- Mobile testing (multi-device);
- BI/DB testing;
- Stress, load and performance testing;
- Development and maintenance