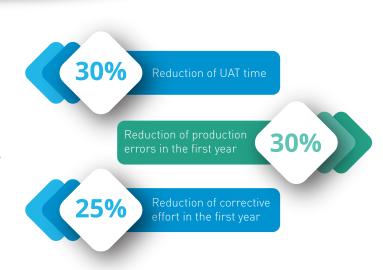

## With this offer you will

WORKSOFT.

**Noesis SAP Framework** 

Accelerate time-to-market

Significantly reduce UAT Time

Reduce errors in production

Reduce effort in test execution

Increase test coverage with automation